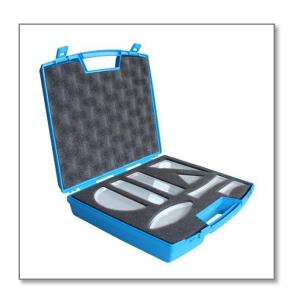

## **Associated products**

Suitcase of magnetic lenses – **DO104022**Erasable magnetic board 600x900 – **DM230024**Power supply 6 - 12V 100VA – **DE100002** 

Lateral ventilator and air intakes