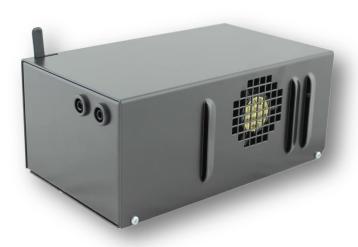

#### **Technical features**

Black metallic box with 5 parallel slits Lateral ventilator and air intakes 2 magnetic covers

Lighting source: halogen bulb 12V 55W

Power supply: 12V (not included)

Magnetic sole

## **Associated products**

Suitcase of magnetic lenses – **DO104022**Erasable magnetic board 600x900 – **DM230024**Power supply 6 - 12V 100VA – **DE100002** 

Lateral ventilator and air intakes