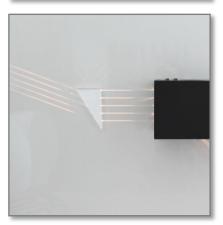

#### **Technical features**

Black metallic box with 5 parallel slits Lateral ventilator and air intakes 2 magnetic covers

Lighting source: halogen bulb 12V 55W

Power supply: 12V (not included)

Magnetic sole

Adjustment rod for beams precision

Weight: 1.200 kg

Dimensions with rod: 200 x 87 x 120 mm

Packaging: individual box.