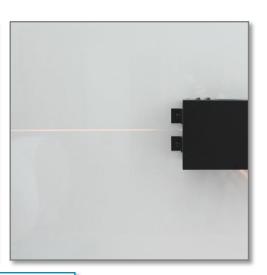

# 5 beams source 12V/55W

Lighting source.

#### **Technical features**

Black metallic box with 5 parallel slits Lateral ventilator and air intakes 2 magnetic covers

Lighting source: halogen bulb 12V 55W

Power supply: 12V (not included)

Magnetic sole

Adjustment rod for beams precision

Weight: 1.200 kg

Dimensions with rod: 200 x 87 x 120 mm

Packaging: individual box.