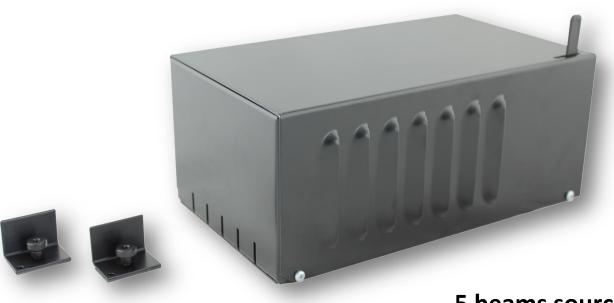

#### **Technical features**

Black metallic box with 5 parallel slits Lateral ventilator and air intakes 2 magnetic covers

Lighting source: halogen bulb 12V 55W

Power supply: 12V (not included)

Magnetic sole

Adjustment rod for beams precision

Weight: 1.200 kg

Dimensions with rod: 200 x 87 x 120 mm

Packaging: individual box.