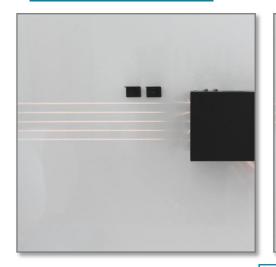

### **Examples of experiments**

Geometrical optics principles.

## **EXPERIMENTS**

Beams switched with magnetic covers

Use on magnetic board with magnetic lenses