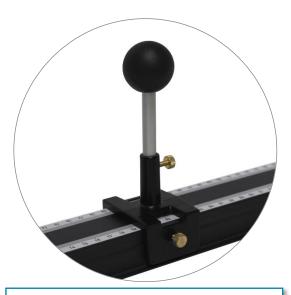

DO111030

# Ball Ø38 on rod Ø10

Accessory on rod for colours experiments.

## **School level**

Junior and senior high schools.

#### **Technical features**

Plastic black ball Ø38

On aluminium rod 130 x Ø10mm

Weight: 100 g

Dimensions: 160x38x38 mm Packaging: individual sachet.

## **Product advantages**

- Subtractive synthesis of colours on optics benches.
- **High visibility** from the bottom of the classroom.

# **Examples of experiments**

Subtractive synthesis of colours.

### **Associated products**

HEXACOLOR source – DO105033

SENIOR Sliding holder – **DO106025** 

Rail SENIOR OB - DO106027

LED light source with mirrors - DO105006

Support on rod for light source with mirrors – **DO105032** 



Subtractive synthesis of colours.



Ball on rod on SENIOR optics bench