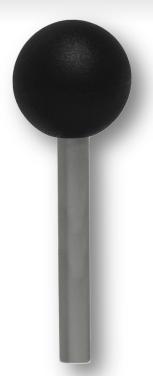

# Ball Ø38 on rod Ø10

Accessory on rod for colours experiments.

#### **Technical features**

Plastic black ball Ø38

On aluminium rod 130 x Ø10mm

Weight: 100 g

Dimensions: 160x38x38 mm Packaging: individual sachet.