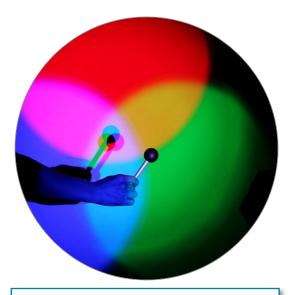

# **Examples of experiments**

Subtractive synthesis of colours.

Subtractive synthesis of colours.

Ball on rod on SENIOR optics bench