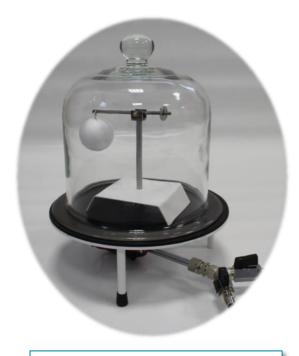

#### **Product advantages**

- Simple device: understandable experiment.
- Little apparatus: compatible with all vacuum plates.

## Associated products

Vacuum plate without electricity - **DM205002** Vacuum plate with electricity - **DM205003** 

Use with vacuum plate