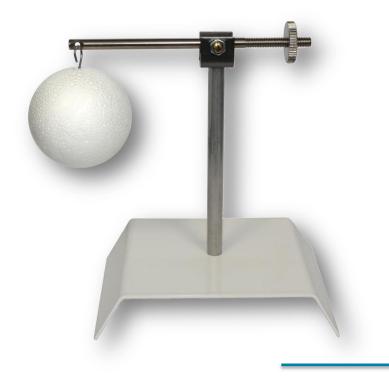

# **Baroscope**

Device to experiment the Archimedes' principle.

#### **Technical features**

Polystyrene sphere Ø50 mm Adjustable counterweight to set the balance Metal base: 120x90 mm Bracket and beam balance in metal 115 mm General dimensions: 140 x 140 x 90 mm Weight: 200 g Packaging: individual box.

# **Examples of experiments**

• Archimedes' principle.