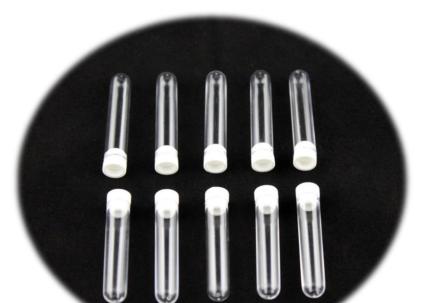

# Batch of 10 tubes for metal spectroscope

Batch of 10 tubes for metal spectroscope.

#### **Technical features**

Tubes in PMMA with caps

Capacity: 5 ml

Dimensions: 40 x Ø8 mm

Total weight: 10 g

Packaging: 10 pcs sachet.