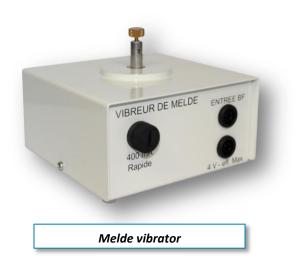

## Associated products

Box of 200g sand for CHLADNI experiment – **DM200019** CHLADNI slab in violin shape – **DM200020** Complete CHLADNI experiment kit – **DM200021** Melde vibrator – **DM200005** 