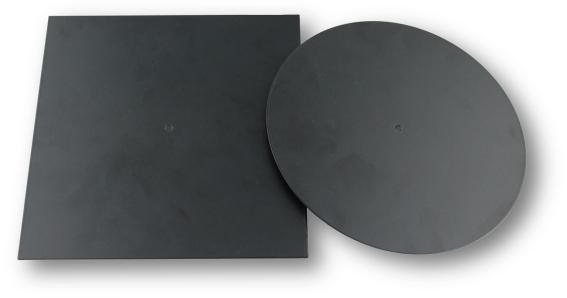

## **Technical features**

1 metal slab in square shape 180x180mm 1 metal slab in circle shape Ø180mm To use with the Melde vibrator Weight: 0.480 g Packaging: individual sachet.