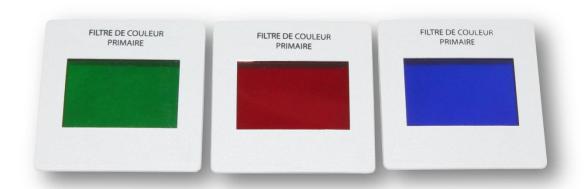

# **Batch of 3 primary colour filters**

Filters on slides to study colours.

#### **Technical features**

Organic filters Set on slides

Primary colours: green, red and blue.

Batch weight: about 10 g Dimensions: 50 x 50 mm Packaging: sachet of 3 filters.

LEE filters: Medium Red 027