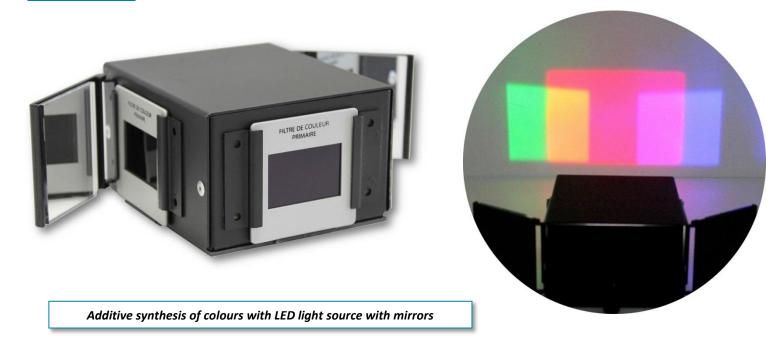

## **Examples of experiments**

- Additive synthesis of colours.
- Subtractive synthesis of colours.

LEE filters: Primary Green139

## **EXPERIMENTS**

Included in the suitcase mirrors light source