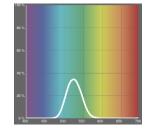

## **Examples of experiments**

- Additive synthesis of colours.
- Subtractive synthesis of colours.

LEE filters: Primary Green139