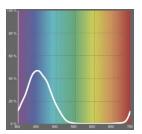

### **Associated products**

Batch of 3 secondary colour filters – **DO111002** LED light source with mirrors – **DO105006** Suitcase mirrors light source – **DO110004** 

LEE filters : Dark Blue 119