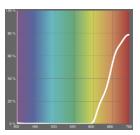

#### **Technical features**

Organic filters Set on slides

Primary colours: green, red and blue.

Batch weight: about 10 g Dimensions: 50 x 50 mm Packaging: sachet of 3 filters.

LEE filters: Medium Red 027