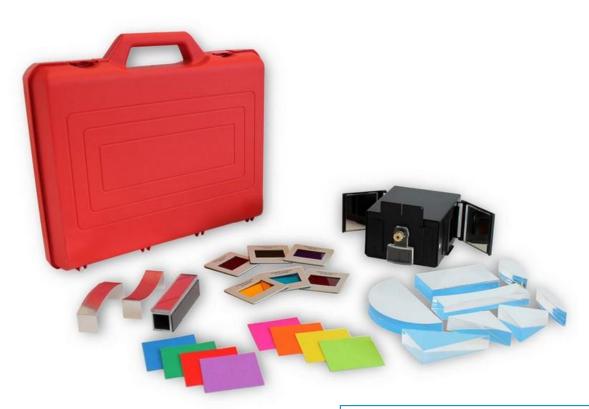

### **Associated products**

Batch of 3 secondary colour filters – **DO111002** LED light source with mirrors – **DO105006** Suitcase mirrors light source – **DO110004** 

LEE filters : Dark Blue 119