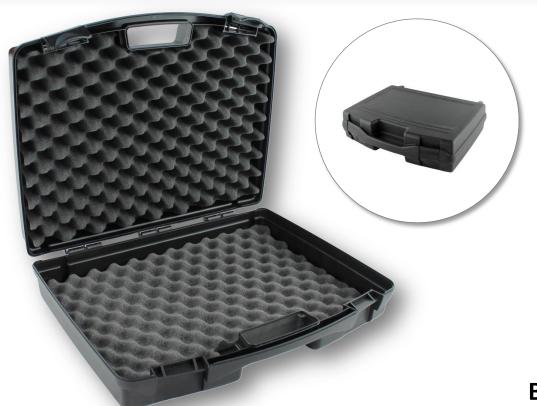

# **Black suitcase P 44**

Storage suitcase.

#### **Technical features**

Polypropylene black suitcase Alveolate foam included

Weight: 1.080 kg

External dimensions: 440x360x110mm Internal dimensions: 430x290x100mm

Packaging: individual.