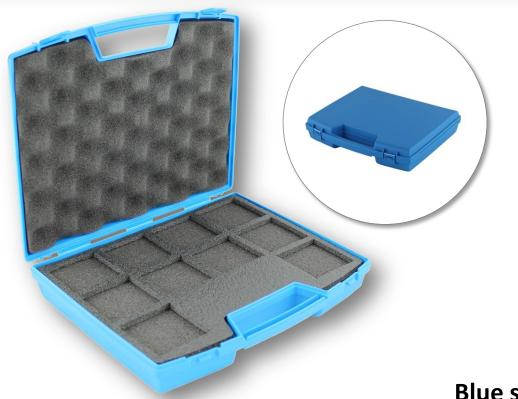

# Blue suitcase for 10 slides

Storage suitcase for slides.

#### **Technical features**

Polypropylene blue suitcase Cut foam included

Weight: 190 g

External dimensions: 240x200x45mm Internal dimensions: 235x185x43mm

Packaging: individual.