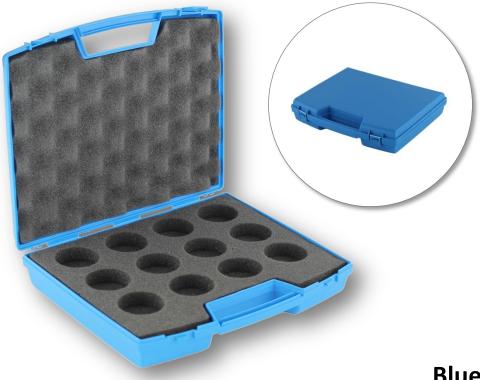

# Blue suitcase for 12 lenses

## Storage suitcase for circular components.

#### **Technical features**

Polypropylene blue suitcase Cut foam included Weight: 190 g External dimensions: 240x200x45mm Internal dimensions: 235x185x43mm Packaging: individual.