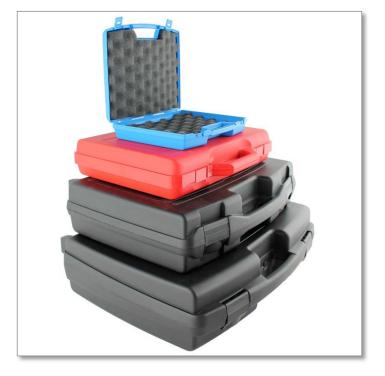

### Associated products

Blue suitcase P25 – **DA200001** Blue suitcase for 10 slides – **DO115035** Red suitcase P 36 – **DA200002** Black suitcase P 44 – **DA200003** Black suitcase P 51 – **DA200004** 

Suitcases range TWINSE