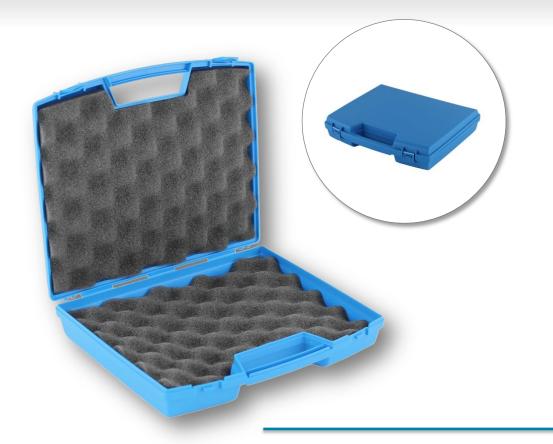

# Blue suitcase P 25

Storage suitcase.

#### **Technical features**

Polypropylene blue suitcase Alveolate foam included

Weight: 190 g

External dimensions: 240x200x45mm Internal dimensions: 235x185x43mm

Packaging: individual.