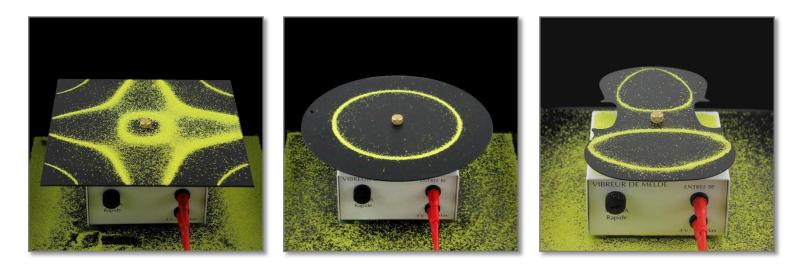

### **Examples of experiments**

CHLADNI figures.

# Experiments

CHLADNI experiment on Melde vibrator

With square, circular or violin shape slabs.