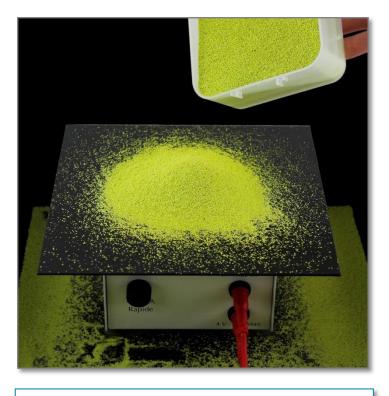

### **Examples of experiments**

CHLADNI figures.

# Experiments

CHLADNI experiment on Melde vibrator

With square, circular or violin shape slabs.