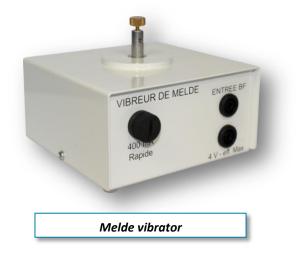

#### **Associated products**

Batch of 2 CHLADNI slabs – **DM200018** CHLADNI slab in violin shape – **DM200020** Complete CHLADNI experiment kit – **DM200021** Melde vibrator – **DM200005** 