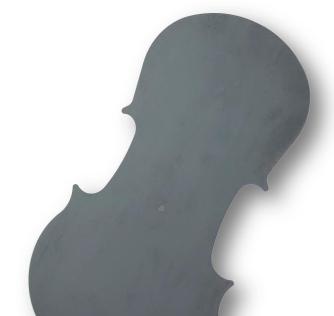

# **CHLADNI** violin slab

Slab to study CHLADNI figures.

#### **Technical features**

1 metal slab in violin shape 190x115mm

To use with the Melde vibrator

Weight: 0,130 g

Packaging: individual sachet.