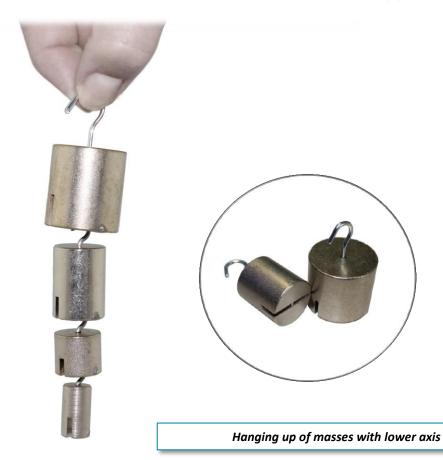

### **Product advantages**

- You can lay the mass flat thanks to the plane lower part.
- The lower axis and the hook make the **hanging up easier**.
- All components can be sold separately.