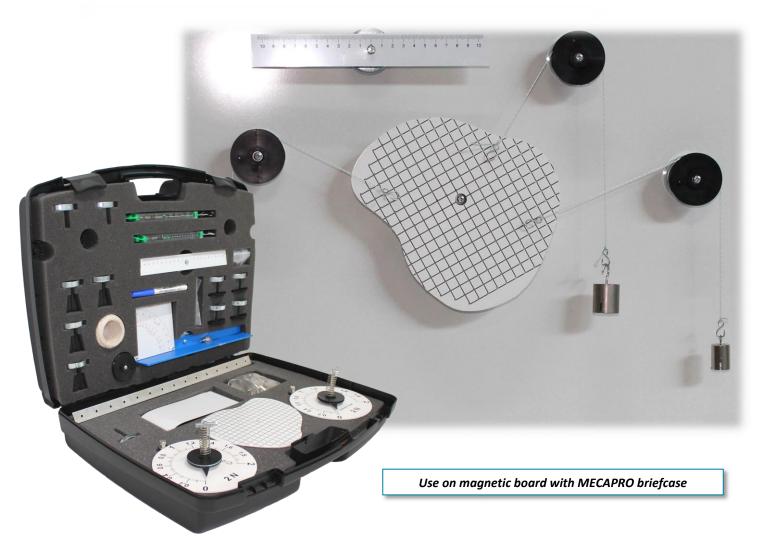

## **Examples of experiments**

Study of moments and forces.

## **Associated products**

Erasable magnetic board 600 x 900 – DM230024

Erasable magnetic board 600 x 400 - DM230025

Circular dynamometer 1N - DM231001

Briefcase MECAPRO - DM233008

Shape on magnet – **DM230023** 

Pulley on magnet – **DM230012** 