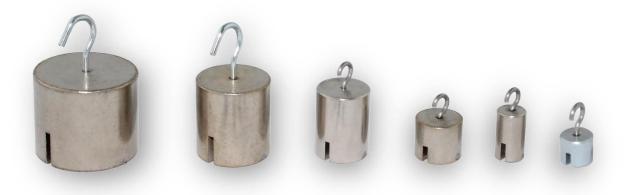

# Cylindrical hook masses

Hook masses of different weight with cylindrical shape.

#### **Technical features**

Steel masses of different weights

Lower part plane

Upper part with a hook

Axis under the mass to hang up

Dimensions: from Ø4x16mm to Ø36x50mm

Weight: from 5 to 200 g

Packaging: sachet.

| Cylindrical hook masses |                            |
|-------------------------|----------------------------|
| DM232018                | Cylindrical hook mass 5g   |
| DM232017                | Cylindrical hook mass 10g  |
| DM232016                | Cylindrical hook mass 20g  |
| DM232002                | Cylindrical hook mass 50g  |
| DM232003                | Cylindrical hook mass 100g |
| DM232004                | Cylindrical hook mass 200g |