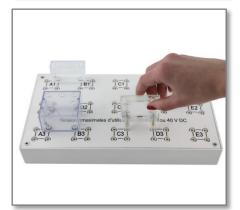

# DE110001 Electromanipulations plate

Device to study electrical circuits.

### **School level**

A3

Junior and senior high schools.

ons maximales d'utilisation

24 VAC 04 40 V

DC

### **Technical features**

White ABS closed box with black serigraphy 15 poles with a 38mm gap Connections by brass plates Security sockets Ø4mm 4 rubber feet Max. power supply: 24V AC or 40V DC Dimensions: 285x170x50 mm Weight: 620 g Packaging: individual box.

### **Product advantages**

- Secured connectors.
- Box in ABS resistant and light.

### **Examples of experiments**

Study of electrical circuits.

## Associated products

Security dipole + screw – **DE110002** Security quadripole + screw – **DE110003**