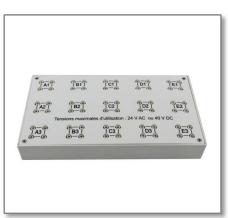

### **Technical features**

White ABS closed box with black serigraphy 15 poles with a 38mm gap Connections by brass plates Security sockets Ø4mm 4 rubber feet Max. power supply: 24V AC or 40V DC Dimensions: 285x170x50 mm Weight: 620 g Packaging: individual box.