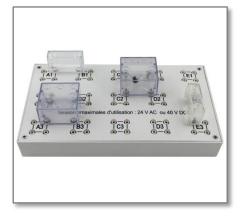

## Associated products

Security dipole + screw – **DE110002** Security quadripole + screw – **DE110003** 