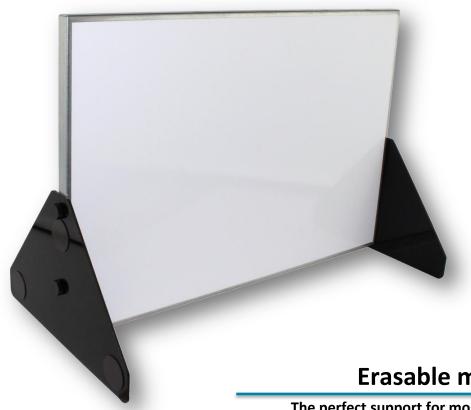

# **Erasable magnetic board 600x400**

The perfect support for most optical and mechanical experiments.

#### **Technical features**

White erasable magnetic board Vertical or horizontal position Supporting feet removable and magnetic

Dimensions: 600 x 400 mm Triangular feet: 300 x 200 mm

Weight: 3.800 Kg Packaging: individual.