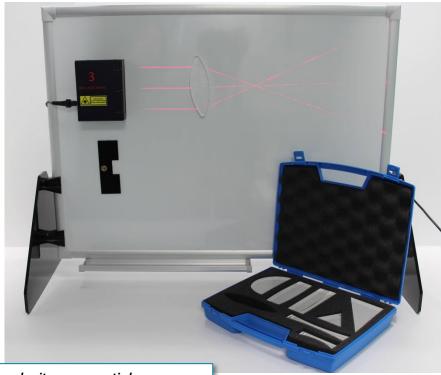

c board 600x400**

The perfect support for most optical and mechanical experiments.

### **School level**

Junior and senior high schools.

#### **Technical features**

White erasable magnetic board Vertical or horizontal position Supporting feet removable and magnetic

Dimensions: 600 x 400 mm Triangular feet: 300 x 200 mm

Weight: 3.800 Kg Packaging: individual.

# **Product advantages**

- Vertical and horizontal position: removable feet.
- Easy delivery: magnetic feet.
- High magnetic power and resistance.

# **Associated products**

Erasable magnetic board 600x900 - DM230024
Suitcase MECAPRO - DM233008
Multibeams laser red - DO108002
Multibeams laser red and green - DO108017
Laser TRIO red (available in green) - DO108015
Suitcase magnetic lenses - DO104022







### **EXPERIMENTS**



Use with multibeams laser red and suitcase magnetic lenses