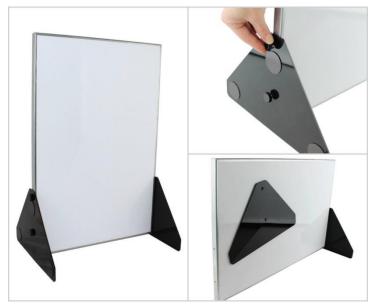

#### **Technical features**

White erasable magnetic board Vertical or horizontal position Supporting feet removable and magnetic

Dimensions: 600 x 400 mm Triangular feet: 300 x 200 mm

Weight: 3.800 Kg Packaging: individual.

# **Product advantages**

- Vertical and horizontal position: removable feet.
- Easy delivery: magnetic feet.
- High magnetic power and resistance.