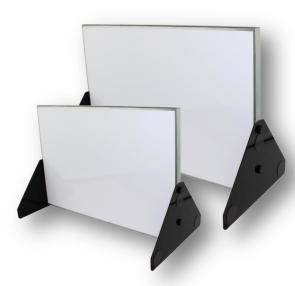

# **Associated products**

Erasable magnetic board 600x900 - DM230024
Suitcase MECAPRO - DM233008
Multibeams laser red - DO108002
Multibeams laser red and green - DO108017
Laser TRIO red (available in green) - DO108015
Suitcase magnetic lenses - DO104022