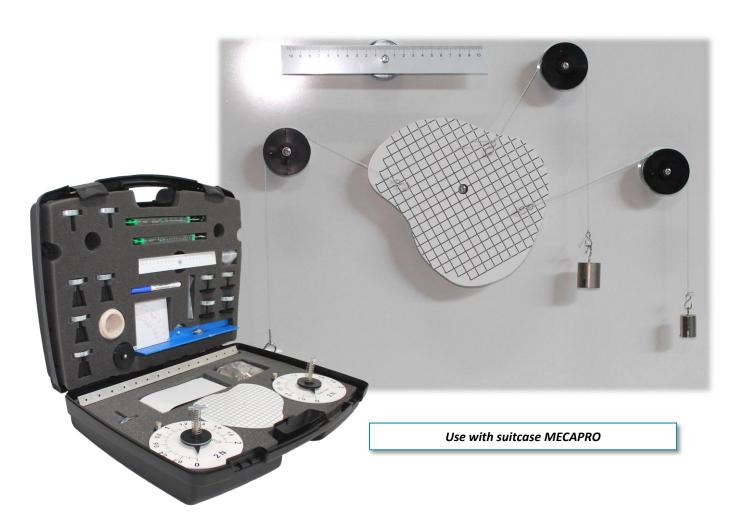

# **Associated products**

Erasable magnetic board 600x900 - DM230024
Suitcase MECAPRO - DM233008
Multibeams laser red - DO108002
Multibeams laser red and green - DO108017
Laser TRIO red (available in green) - DO108015
Suitcase magnetic lenses - DO104022