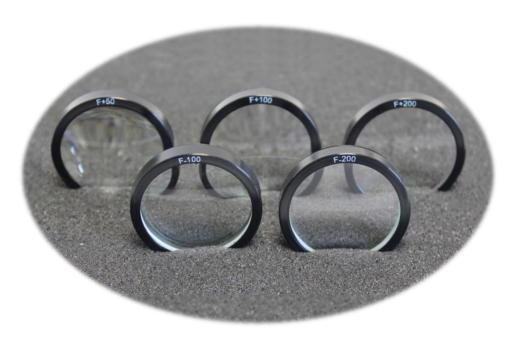

## Hooped lenses Ø40mm

Glass lenses for optics experiments.

## **Technical features**

Mineral glass hooped lenses in black PVC

Screenprinting of the focus Unit weight: about 10 g Dimensions: Ø40 x 6 mm Packaging: individual sachet.

| Hooped lenses Ø40 |                          |
|-------------------|--------------------------|
| DO104075          | hooped lens Ø 40 F + 50  |
| DO104076          | hooped lens Ø 40 F + 100 |
| DO104077          | hooped lens Ø 40 F + 200 |
| DO104078          | hooped lens Ø 40 F + 500 |
| DO104079          | hooped lens Ø 40 F- 100  |
| DO104080          | hooped lens Ø 40 F- 150  |
| DO104081          | hooped lens Ø 40 F- 200  |
| DO104082          | hooped lens Ø 40 F- 500  |