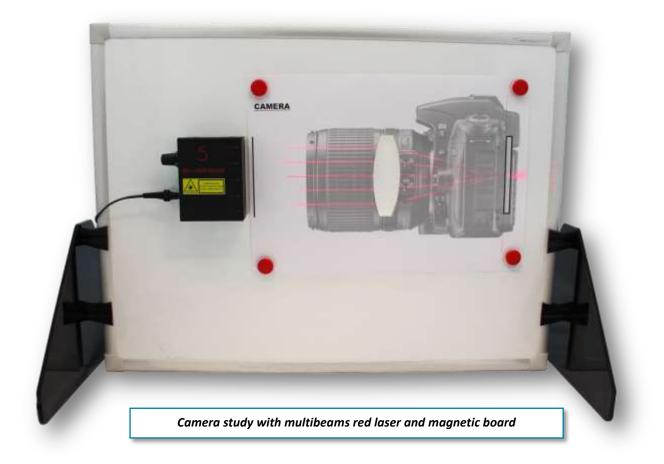

#### **Examples of experiments**

• Eye study, reflection refraction, geometric aberration, optics instruments.

### **EXPERIMENTS**