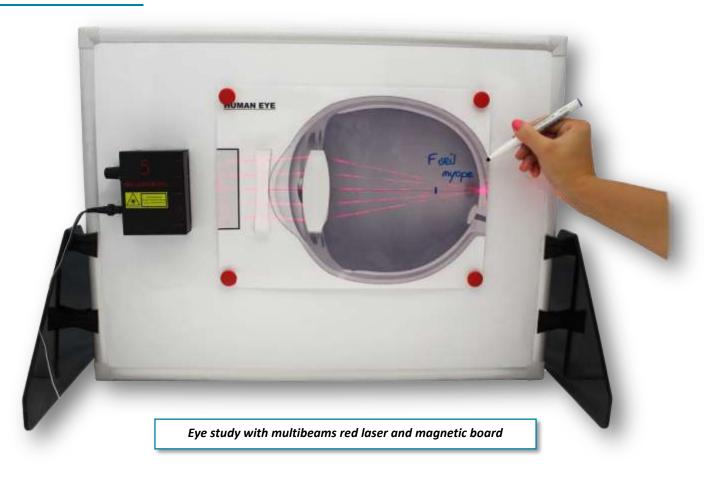

#### **Examples of experiments**

• Eye study, reflection refraction, geometric aberration, optics instruments.

### **EXPERIMENTS**