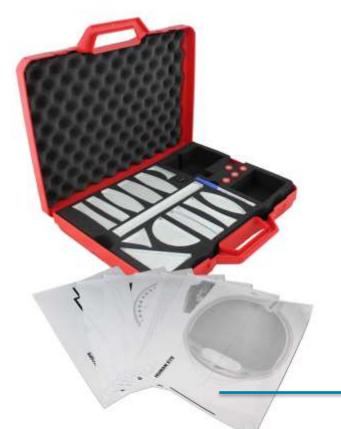

#### **Technical features**

14 magnetic lenses 1 magnetic mirror 7 erasable boards 250x350mm Human eye, camera, optical disk, grid, Galilean telescope, Keplerian telescope, Newton telescope. 4 magnets Ø32.6mm 1 erasable pen 1 suitcase with protection foam Weight: 1.100 kg Dimensions: 370x310x80 mm Packaging: suitcase.