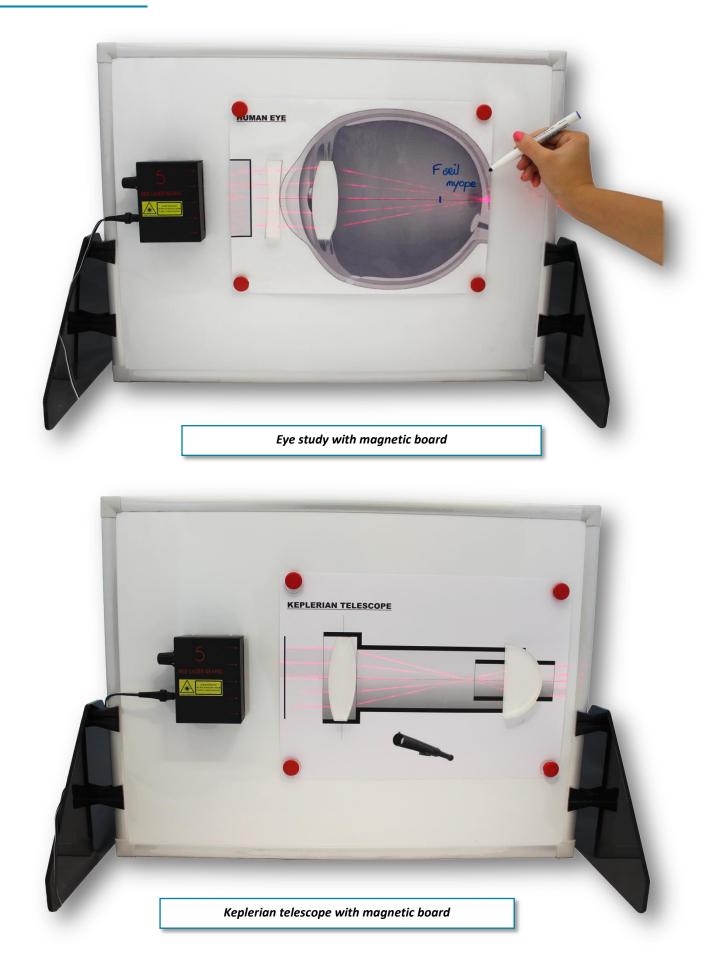

## **Technical features**

- 1 multibeams laser red and green (1-3-5 beams)
- 1 power supply 5V-600mA included
- 14 magnetic lenses
- 1 magnetic mirror
- 7 erasable boards 250x350mm

Human eye, camera, optical disk, grid,

Galilean telescope, Keplerian telescope, Newton telescope.

- 4 magnets Ø32.6mm
- 1 erasable pen

1 suitcase with protection foam

Weight: 1.600 kg

Dimensions: 370x310x80 mm

Packaging: suitcase.

## **Examples of experiments**

• Eye study, reflection refraction, geometric aberration, optics instruments.