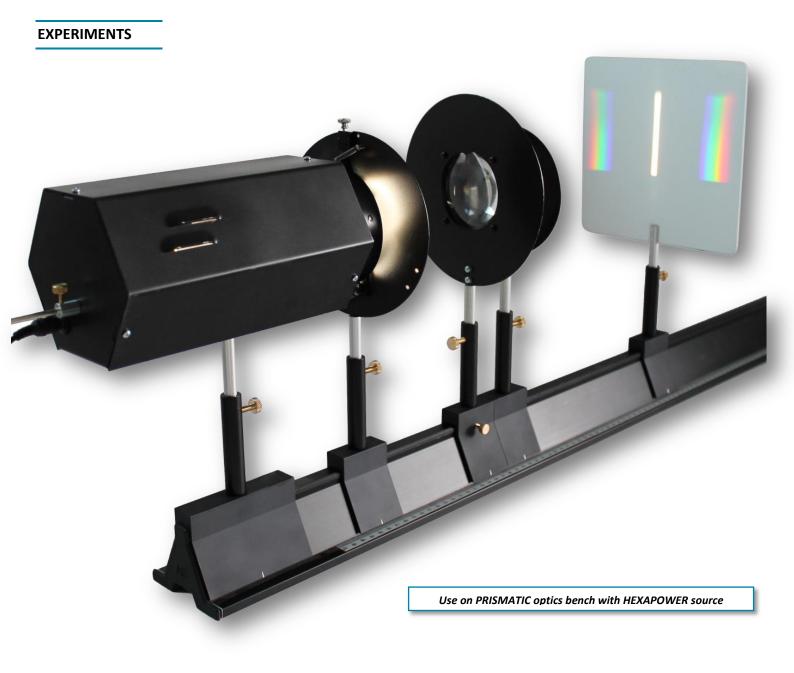

# **Technical features**

Accessory for PRISMATIC optics bench Black metal support Ø150mm On aluminium rod Ø10mm 1 clip to clamp included Dimensions: 275 x 150 x 25 mm Weight: 320 g Packaging: individual.

# **Examples of experiments**

- Focometry study (measure of a focal distance).
- Diffraction study.

### Associated products

PRISMATIC optics bench - **DO106023** Lenses Ø80 – **DO104043 to DO104050** PRISMATIC sliding holder 50 - **DO106011** PRISMATIC sliding holder 100 - **DO106012** 