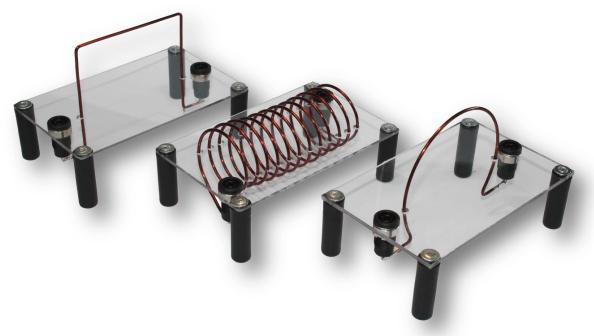

DM208005 to DM208007

Magnetic circuits (linear, circular, solenoid)

Device to view magnetic spectrums.

## **Technical features**

Base in transparent PMMA

Copper winding

3 magnetic fields viewable: rectilinear current / circular current / solenoid current

Security plugs Ø 4
Packaging: individual

Dimensions: 130 x 80 x 100 Unit Weight: about 90 g.

# **Examples of experiments**

Magnetic fields highlighted thanks to different currents.