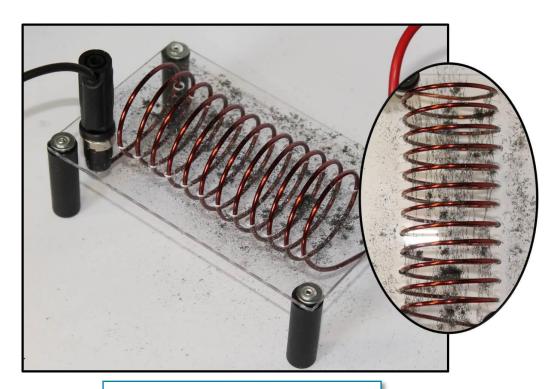

DM208005 to DM208007

Magnetic circuits (linear, circular, solenoid)

Device to view magnetic spectrums.

## **School level**

Senior and junior high schools.

## **Technical features**

Base in transparent PMMA

Copper winding

3 magnetic fields viewable: rectilinear current / circular current / solenoid current

Security plugs Ø 4
Packaging: individual

Dimensions: 130 x 80 x 100 Unit Weight: about 90 g.

## **Product advantages**

- Transparent base for a viewing on overhead projector.
- Easy use with iron powder, or magnetic needle.

# **Examples of experiments**

Magnetic fields highlighted thanks to different currents.

# **EXPERIMENTS**



Use with iron powder



Use with magnetic needle