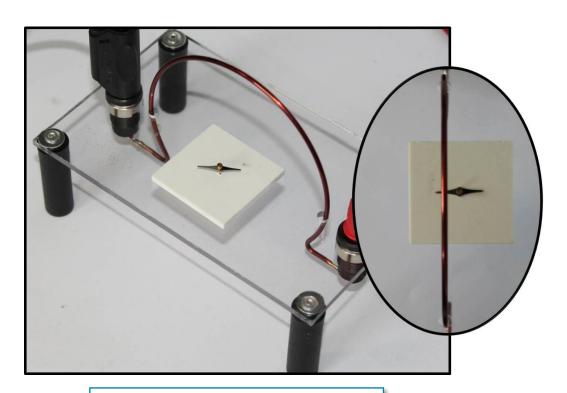

DM208005 to DM208007

Magnetic circuits (linear, circular, solenoid)

Device to view magnetic spectrums.

## **School level**

Senior and junior high schools.

## **Technical features**

Base in transparent PMMA

Copper winding

3 magnetic fields viewable: rectilinear current / circular current / solenoid current

Security plugs Ø 4
Packaging: individual

Dimensions: 130 x 80 x 100 Unit Weight: about 90 g.

## **Product advantages**

- Transparent base for a viewing on overhead projector.
- Easy use with iron powder, or magnetic needle.

# **Examples of experiments**

Magnetic fields highlighted thanks to different currents.

# **EXPERIMENTS**



Use with iron powder



Use with magnetic needle