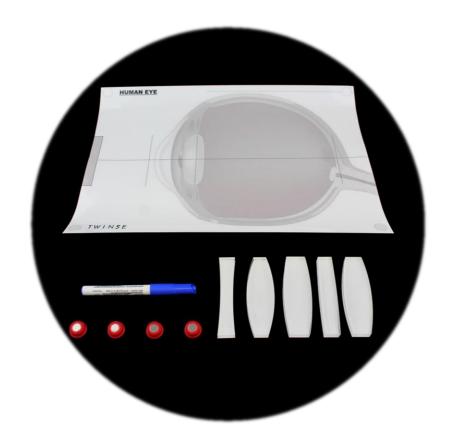

## **Technical features**

5 magnetic lenses

100mm high and thickness 10mm

1 erasable board A3 of human eye

4 magnets Ø32.6mm

1 erasable pen

Weight: 0.400 kg

Packaging: individual box

### **Examples of experiments**

• Eye study.