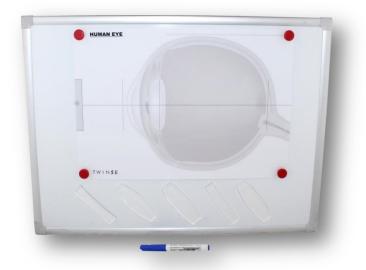

## **Technical features**

5 magnetic lenses

100mm high and thickness 10mm

1 erasable board A3 of human eye

4 magnets Ø32.6mm

1 erasable pen

Weight: 0.400 kg

Packaging: individual box

## **Associated products**

Erasable magnetic board 600x400- DM230025

Multibeams red laser (available in red and green) – DO108002

3 beams red laser - DO108018

Kit geometric optics - DO108022