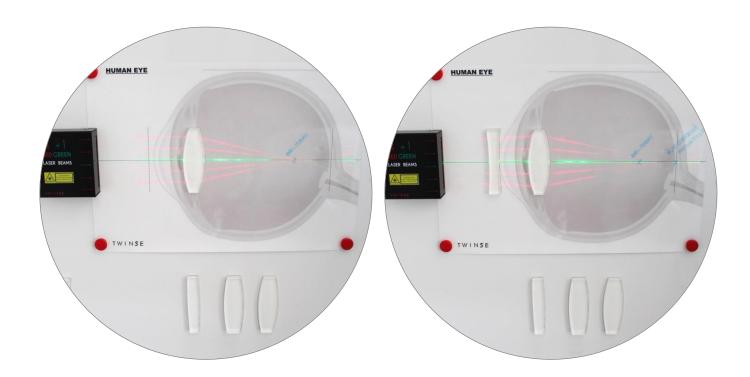

DO103005

# Magnetic kit eye

Magnetic accessories for optics experiments.

#### School level

Junior and senior high schools.

## **Technical features**

5 magnetic lenses

100mm high and thickness 10mm

1 erasable board A3 of human eye

4 magnets Ø32.6mm

1 erasable pen

Weight: 0.400 kg

Packaging: individual box

### **Product advantages**

- Quick demonstration of the eye experiment.
- Easy storage.

### **Examples of experiments**

• Eye study.

## **Associated products**

Erasable magnetic board 600x400- DM230025

Multibeams red laser (available in red and green) – DO108002

3 beams red laser - DO108018

Kit geometric optics - DO108022





## **EXPERIMENTS**



Eye study with multibeams red laser and magnetic board