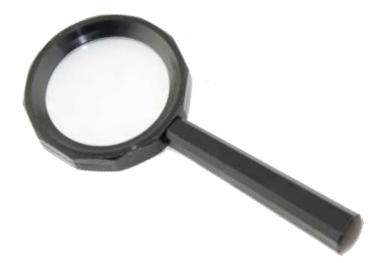

# Magnifying glass Ø 40 X 4 black frame

Magnifying glass for observation experiments.

### **Technical features**

Glass lens Ø40mm Frame in black ABS Magnification x4

Dimensions: Ø40 x 120mm

Weight: 23g

Packaging: individual sachet.