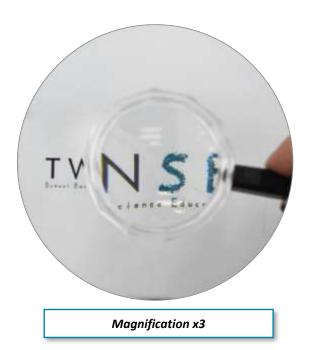

### Magnifying glass for observation experiments.

#### **Technical features**

Lens in organic glass Ø40mm Black handle in ABS Magnification x3 Dimensions: Ø40x120mm Weight: 20 g Packaging: individual sachet.