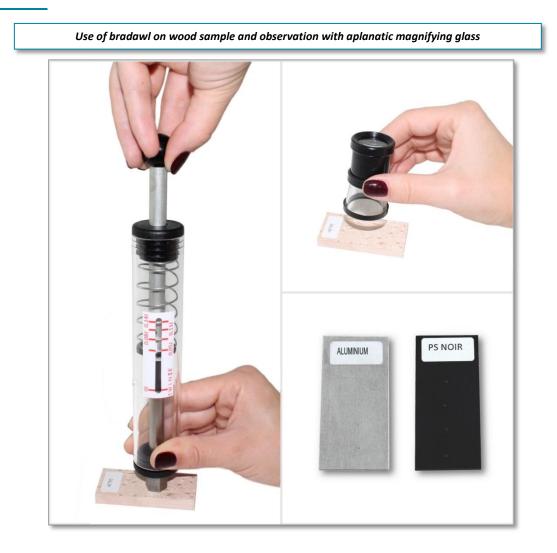

#### **Technical features**

1 bradawl adjustable on 4 graduated positions 9 samples of different materials: aluminium, wood, expanded PVC, steel, PET, PVC rigidified, copper, rubber, polystyrene 1 tray to carry samples 1 aplanatic magnifying glass 1 suitcase with protection foams Dimensions: 240 x 205 x 48mm Weight: 520g.

- Product advantages
  Quickly observe mechanical properties of different materials.
  - Wide range of materials.
  - Graduation with direct view.
  - Aplanatic magnifying glass included.

#### **EXPERIMENTS**

View of graduation in aplanatic magnifying glass