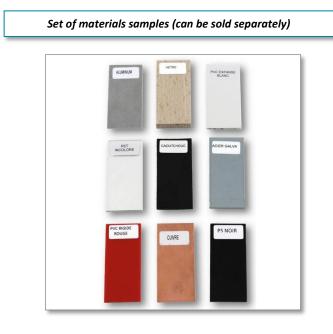

#### **Technical features**

1 bradawl adjustable on 4 graduated positions 9 samples of different materials: aluminium, wood, expanded PVC, steel, PET, PVC rigidified, copper, rubber, polystyrene 1 tray to carry samples 1 aplanatic magnifying glass 1 suitcase with protection foams Dimensions: 240 x 205 x 48mm Weight: 520g.

#### **Associated products**

Set of materials samples - DM220008 Aplanatic magnifying glass - DO103010