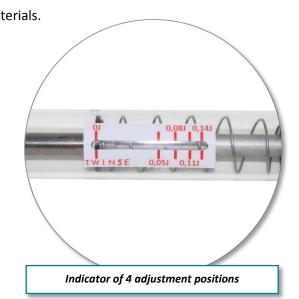

rent materials.

#### **School level**

Junior and senior high schools.

#### **Technical features**

1 bradawl adjustable on 4 graduated positions 9 samples of different materials: aluminium, wood, expanded PVC, steel, PET, PVC rigidified, copper, rubber, polystyrene 1 tray to carry samples 1 aplanatic magnifying glass 1 suitcase with protection foams Dimensions: 240 x 205 x 48mm Weight: 520g.

- Product advantages
  Quickly observe mechanical properties of different materials.
  - Wide range of materials.
  - Graduation with direct view.
  - Aplanatic magnifying glass included.

#### **Examples of experiments**

- Volumic mass.
- Hardness measure.
- Rigidity coefficient of a spring.

#### **Associated products**

Set of materials samples - DM220008 Aplanatic magnifying glass - DO103010





#### **EXPERIMENTS**







View of graduation in aplanatic magnifying glass