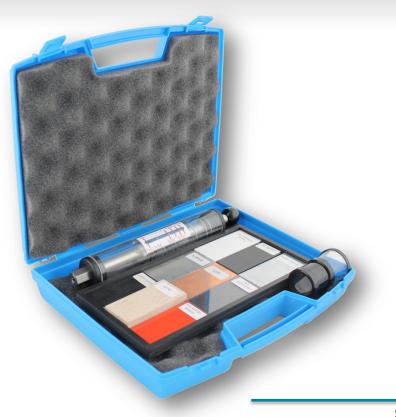

# Material study kit

### Suitcase to study the property of different materials.

#### **Technical features**

1 bradawl adjustable on 4 graduated positions 9 samples of different materials: aluminium, wood, expanded PVC, steel, PET, PVC rigidified, copper, rubber, polystyrene 1 tray to carry samples 1 aplanatic magnifying glass 1 suitcase with protection foams Dimensions: 240 x 205 x 48mm Weight: 520g.