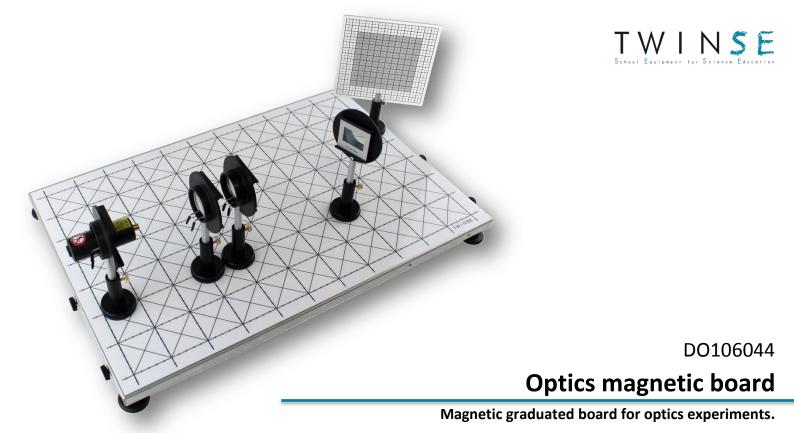

## **Technical features**

White erasable magnetic board Grid pattern graduated in cm 4 adjustment feet on horizontal position 2 supporting feet on vertical position Supporting feet removable and magnetic Dimensions: 600 x 400 mm Supporting feet: 300 x 200 mm Weight: 3.800 Kg

#### **Product advantages**

- Vertical and horizontal position: removable feet.
- High precision with the cm graduation.
- High magnetic power and resistance.
- Easy delivery: magnetic feet.
- Possible use in MECHANICS.

#### Experiments

- Focometry study.
- Diffraction study.