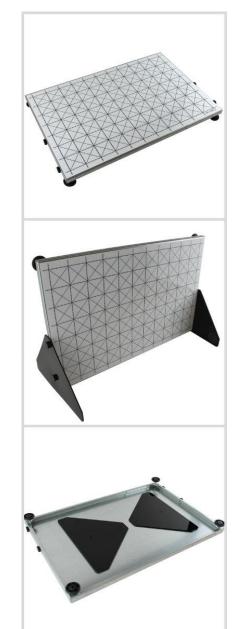

## **Technical features**

White erasable magnetic board Grid pattern graduated in cm 4 adjustment feet on horizontal position 2 supporting feet on vertical position Supporting feet removable and magnetic Dimensions: 600 x 400 mm Supporting feet: 300 x 200 mm Weight: 3.800 Kg

#### **Product advantages**

- Vertical and horizontal position: removable feet.
- High precision with the cm graduation.
- High magnetic power and resistance.
- Easy delivery: magnetic feet.
- Possible use in MECHANICS.