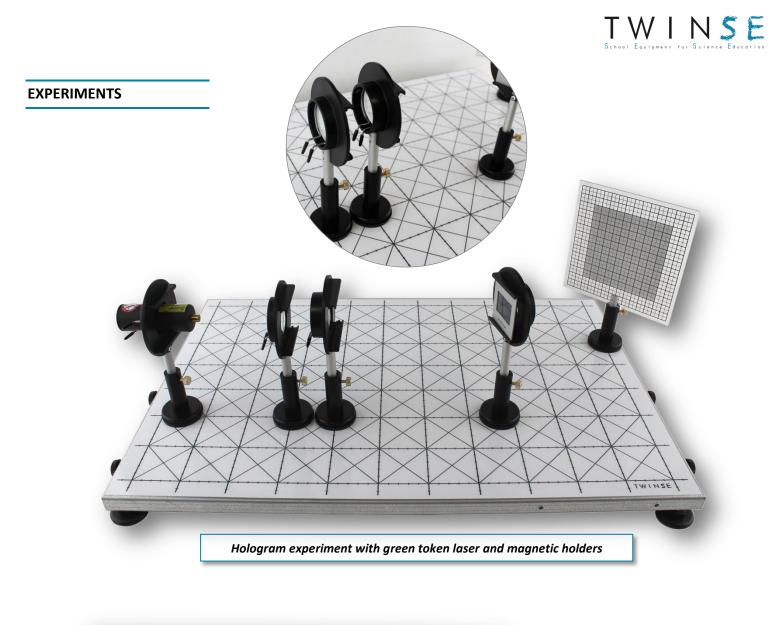

#### Experiments

- Focometry study.
- Diffraction study.

# Associated products

Magnetic holder for optics magnetic board – **DO106045** Lens-slide holder SENIOR – **DO107010** Green token laser (available in red) - **DO108026** SENIOR screen - **DO130004** 