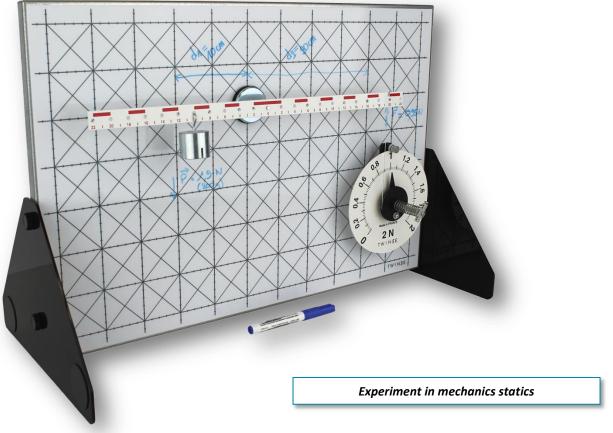

#### **Product advantages**

- Vertical and horizontal position: removable feet.
- High precision with the cm graduation.
- High magnetic power and resistance.
- Easy delivery: magnetic feet.
- Possible use in MECHANICS.