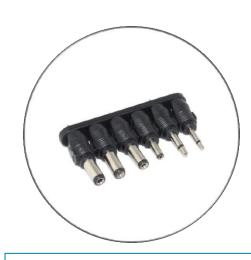

### **Technical features**

Input voltage: 110-230 VAC

Output voltages in VDC: 3 /4.5 / 5 / 6 / 7.5 / 9 / 12

Switch selector of output voltages

Output current: 1000 mA

6 JACK sockets.

Length of wire: 1.80m

Weight: 160g

## **Associated products**

Power supply 3 to 12V-600mA – **DE100011**Forced oscillations device – **DO200006**LED ripple tank – **DM200003**Motorised ondoscope – **DM202006** 

6 JACK sockets for different voltages