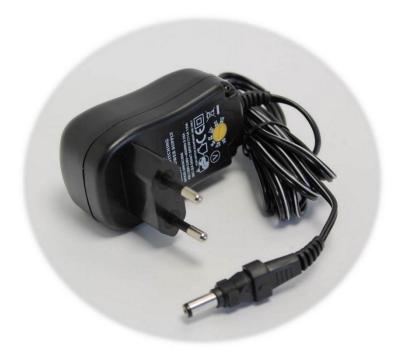

# Power supply 3 to 12V-1000mA

Power supply for devices working with 3 to 12V.

### **Technical features**

Input voltage: 110-230 VAC

Output voltages in VDC: 3 /4.5 / 5 / 6 / 7.5 / 9 / 12

Switch selector of output voltages

Output current: 1000 mA

6 JACK sockets.

Length of wire: 1.80m

Weight: 160g