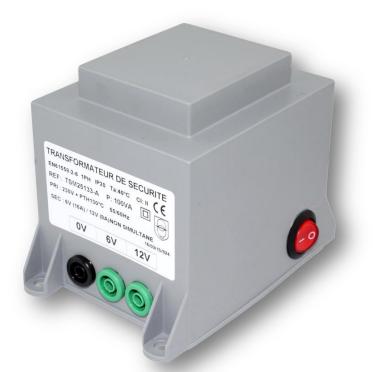

# Power supply 6 - 12V 100VA

Transformer for devices working with 6 and 12V.

#### **Technical features**

Input voltage: 230 VAC

Output voltages: 6 or 12 VAC Output: security sockets Ø4 Output current: 16 or 8 A

Lighting switch

Length of wire: 1.40m

Dimensions: 130 x 100 x 85 mm

Weight: 2.720 kg Packaging: individual.