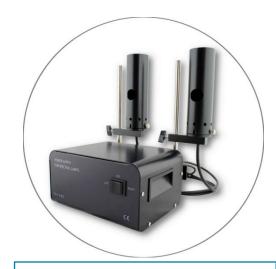

# **Associated products**

Metallic spectroscope – **DO116006**Carter for spectral lamp socket 9 teeth- **DE100006**Carter for spectral lamp socket E27- **DE100013** 

Power supply with two carters