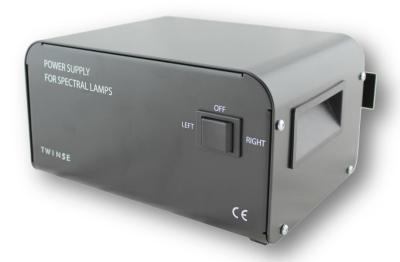

# Power supply for double spectral lamps

Device to analyse the spectrum of a gas emission.

## **Technical features**

Metallic box ventilated to supply in the same time 2 spectral lamps

Lamp switch

Power supply: 230 V Protection by fuse 2.5A

4 rubber feet

Dimensions: 250 x 250 x 140

Weight: 4.800 kg

# **Product advantages**

- Power supply of 2 spectral lamps simultaneously, without any handling.
- Easy handling with the handles.