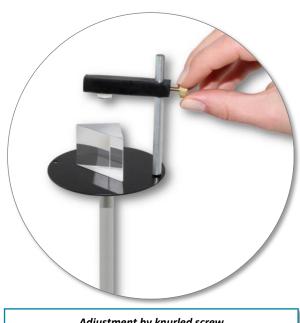

## **Associated products**

PRISMATIC optics bench - DO106023 Direct vision prism – **DO112002** PREMIUM sliding holder 100 - DO106036 PREMIUM sliding holder 50 – **DO106035** 

Adjustment by knurled screw