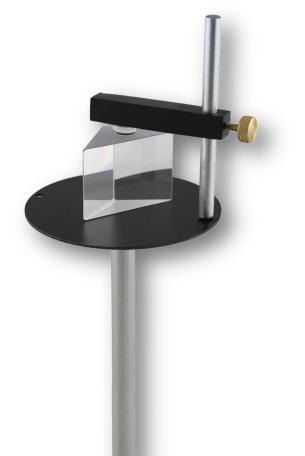

# PREMIUM prism holder

PREMIUM support for prism for optics experiments.

#### **Technical features**

Accessory for optics bench Black disk support in metal Ø80mm On aluminium rod Ø10 x 130mm Rod maintaining adjustable with protection

Dimensions: 210 x 80 x 80 mm

Weight: 130 g

## **Product advantages**

Good stability thanks to the prism maintaining.