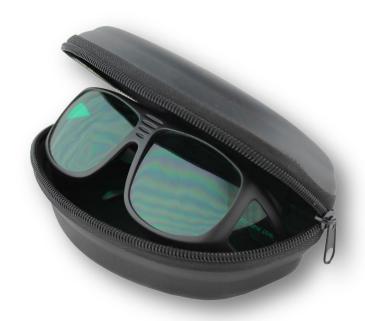

### **Technical features**

Protective on-glasses
For red laser, from 605 to 675nm

Until 10mW

Laser beams visible,

According to European standard EN208

Conformity certificate supplied

Tough glasses case included

Dimensions with glasses case: 170x70x105 mm

Weight: 115 g

Packaging: individual.

# **Product advantages**

- User comfort: light product and side protections.
- Can be used with eyeglasses.
- Tough glasses case included.