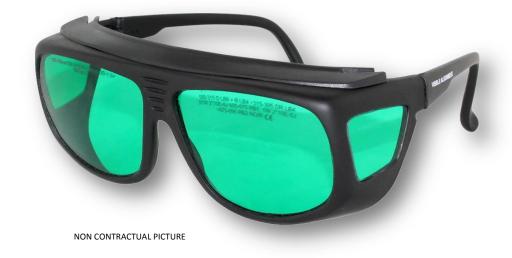

# **Protection glasses for red laser**

Protection accessory for red laser.

### **Technical features**

Protective on-glasses
For red laser, from 605 to 675nm

Until 10mW

Laser beams visible,

According to European standard EN208

Conformity certificate supplied

Tough glasses case included

# **Product advantages**

- User comfort: light product and side protections.
- Can be used with eyeglasses.
- Tough glasses case included.