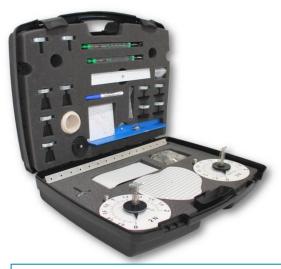

## **Associated products**

Erasable magnetic board – DM230024
Undefined form on magnet – DM230023
Circular dynamometer 1N – DM231001
Circular dynamometer 2N – DM231002
Circular dynamometer 5N – DM231003
Circular dynamometer 10N – DM231004
Suitcase MECAPRO – DM233008

Included in the MECAPRO suitcase