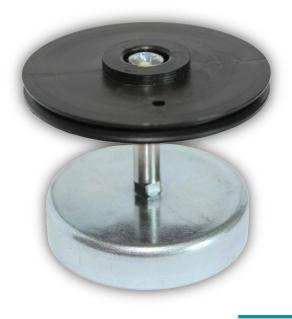

# **Pulley on magnet**

Pulley for mechanical assembly on magnetic board.

#### **Technical features**

Pulley Ø 50 plastic
Pulley axis mounted on rolling
Magnet Ø 40 x 8 mm

Dimensions: 50 x 40 mm

Weight: 90 g.

Packaging: individual sachet / box of 20 pieces.

## **Product advantages**

- Accessory to study forces and moments on magnetic board.
- Strong adhesion.
- Rolling makes the rotation easier.
- Do not scrape the metallic board.