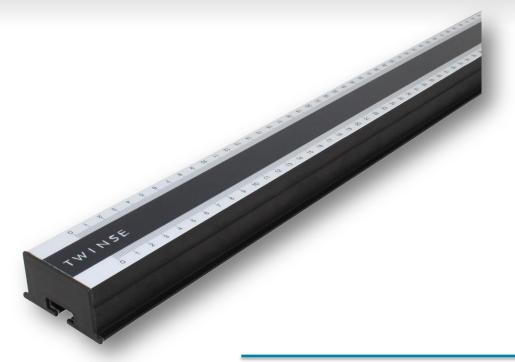

# Rail senior O.B.

Rail for optics benches to experiment the focometry at senior high school.

### **Technical features**

Aluminium black rail anodised and shaped Graduation in millimetres on all the length, on every side Included in senior optics bench.

4 rubber feet Length: 1950 mm

Dimensions: 1950 x 60 x 30 mm

Weight: 2,180 kg Packaging: individual.