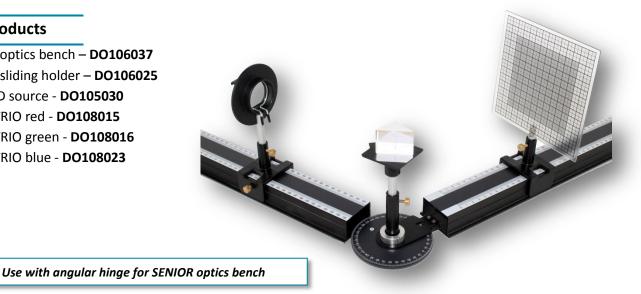

## **Associated products**

Senior optics bench - DO106037 Senior sliding holder - DO106025 ECOLED source - DO105030 Laser TRIO red - DO108015 Laser TRIO green - DO108016 Laser TRIO blue - DO108023