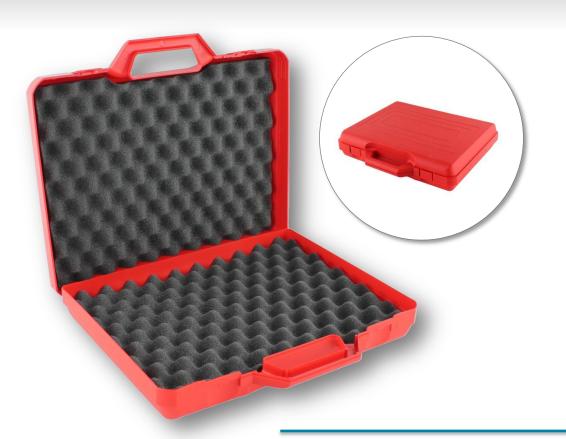

# Red suitcase P 36

Storage suitcase.

#### **Technical features**

Polypropylene red suitcase Alveolate foam included

Weight: 550 g

External dimensions: 370x310x80mm Internal dimensions: 355x255x65mm

Packaging: individual.