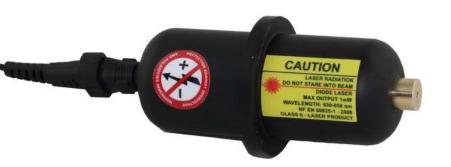

# DO108009 Red token laser

Laser on token.

## **Technical features**

Laser class II / 635 nm / red Power: 1mW Black anodized aluminium tube Ø28mm Adjusted token Ø40mm Power supply: 230 – 5V (included) Dimensions: 80 x Ø27mm Weight: 100 g Packaging: individual.