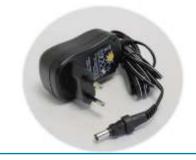

## **Technical features**

Laser class II / 635 nm / red Power: 1mW Black anodized aluminium tube Ø28mm Adjusted token Ø40mm Power supply: 230 – 5V (included) Dimensions: 80 x Ø27mm Weight: 100 g Packaging: individual.

### **Associated products**

INITIAL optics bench – **DO106009** INITIAL lens & slide holder – **DO107005** SENIOR optics bench – **DO106003** 

Included power supply