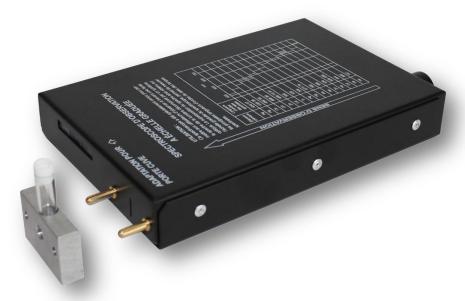

# Spectroscope metal with tank

Manual spectroscope to read wavelength.

#### **Technical features**

Metallic black model

Tank and removable support

Aluminium anodised eyepiece

Grating 530 Tr.

Graduation of wavelengths integrated

Slit width: 0,5mm

Correlation table of chemicals integrated

Dimensions: 120 x 200 x 25 mm

Weight: 520 g

Packaging: individual box.

Student vision