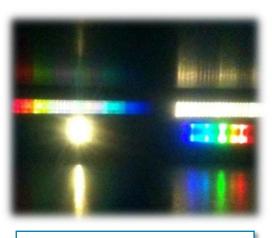

DO116006

# Spectroscope metal with tank

Manual spectroscope to read wavelength.

## **School level**

Senior high school.

#### **Technical features**

Metallic black model

Tank and removable support

Aluminium anodised eyepiece

Grating 530 Tr.

Graduation of wavelengths integrated

Slit width: 0,5mm

Correlation table of chemicals integrated

Dimensions: 120 x 200 x 25 mm

Weight: 520 g

Packaging: individual box.



Student vision

#### **Product advantages**

- **Experiments optimised:** different possible experiments with the tanks.
- Direct vision of wavelength scale.
- Correlation table available in all languages.

# **Examples of experiments**

- Spectrometry.
- Spectre absorption by liquids.

## **Associated products**

Double power supply for spectral lamps - **DE100004**Graduated flat spectroscope - **DO116002**Tube Spectroscope - **DO116003**