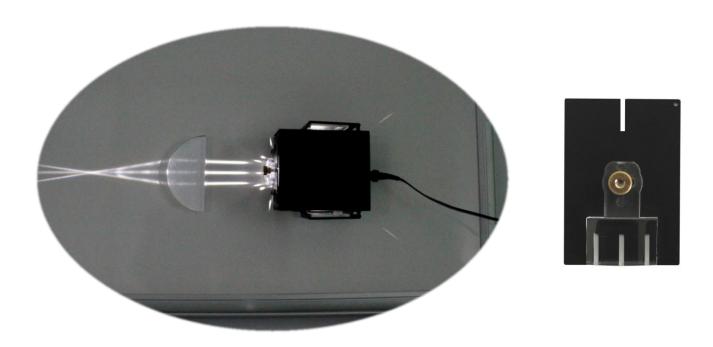

### **Technical features**

1 LED light source with mirrors

1 accessory 1/3 slits with lens

1 magnetic plan mirror

2 metal reflectors: concave and convex

8 paper cards 50x50 of 8 different colours

6 filters of primary and secondary colours

8 lenses for geometric optics

1 suitcase with protection foam

Weight: 1.300 kg

Dimensions: 110 x 105 x 57 mm

Packaging: suitcase.