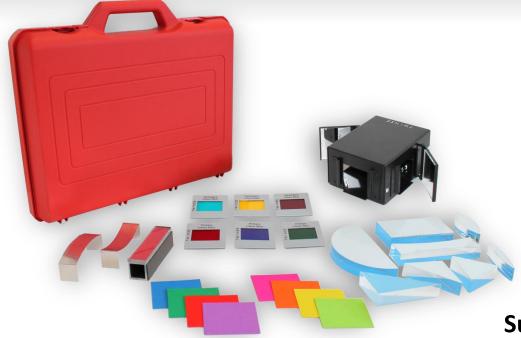

### **Technical features**

1 LED light source with mirrors

1 accessory 1/3 slits with lens

1 magnetic plan mirror

2 metal reflectors: concave and convex

8 paper cards 50x50 of 8 different colours

6 filters of primary and secondary colours

8 lenses for geometric optics

1 suitcase with protection foam

Weight: 1.300 kg

Dimensions: 110 x 105 x 57 mm

Packaging: suitcase.