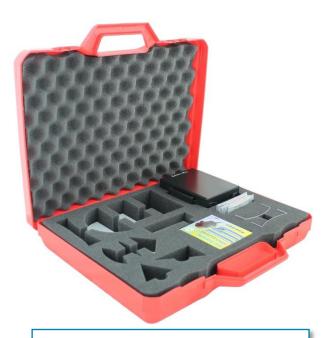

## **Associated products**

Erasable magnetic board 600x400– **DM230025**Suitcase magnetic lenses – **DO104022**LED light source with mirrors – **DO105006** 

Suitcase with storage spaces

Power supply included