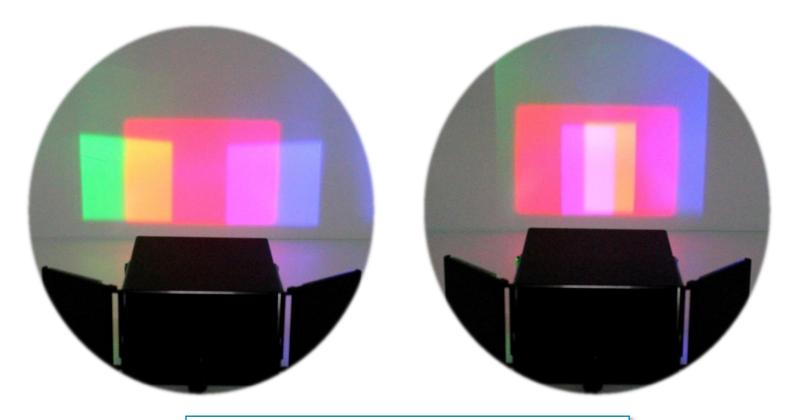

# **Examples of experiments**

- Additive synthesis of colours.
- Geometrical optics.

# **EXPERIMENTS**

Use for additive synthesis of colours with primary filters

Use on magnetic board for geometrical optics with slits accessory