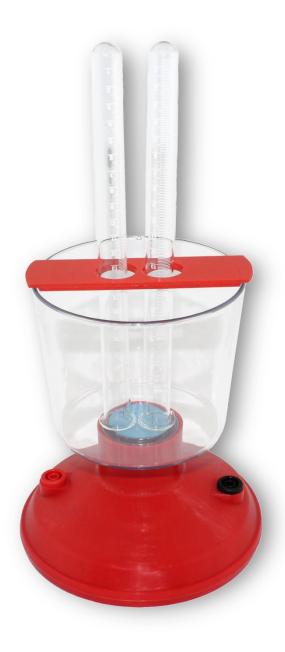

# **Experiments**

Electrolyse.

# **Associated products**

Electrolyser with Platinum electrodes - DA102007

Electrolyser with Nickel electrodes - DA102006

Electrolyser with interchangeable electrodes - DA102001

Cap with 2 Nickel electrodes - DA102008