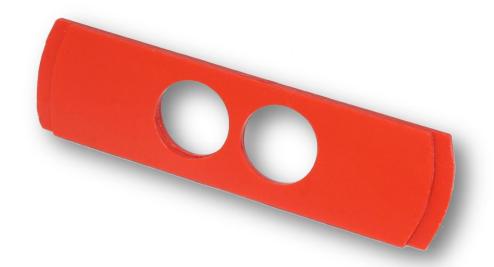

# **Tube support for electrolyser**

Accessory for electrolyser.

# **Technical features**

Plastic support

2 locations Ø20mm for measuring tubes Lateral shoulder to put on the tank

Dimensions: 110x30 mm

Weight: 15 g

Packaging: individual sachet

# **Product advantages**

Keeping the measuring tubes stable in the tank.